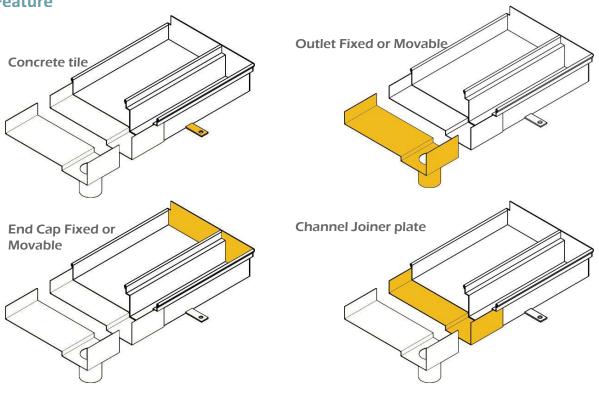

----|------------|
| Dimension                           | Α                | В                | С          | D          |
| Item Code                           | Grate width (mm) | Drain depth (mm) | Door track | Door track |
| YZT100-100                          | 100              | 100              | custom     | custom     |
| YZT100-120                          | 100              | 120              | custom     | custom     |
| YZT120-100                          | 120              | 100              | custom     | custom     |
| YZT120-120                          | 120              | 120              | custom     | custom     |
| YZTSPECIAL                          | custom           | custom           | custom     | custom     |



## **Grating Options**



## **Product Feature**



## Contact Yeti today to discuss the best solution for your project



Yeti Civil Products Pty. Ltd

Ph: 03 9869 3299

E: sales@yeticivil.com.au W: www.yeticivil.com.au

A: 42G Maffra Street, Coolaroo, VIC 3048