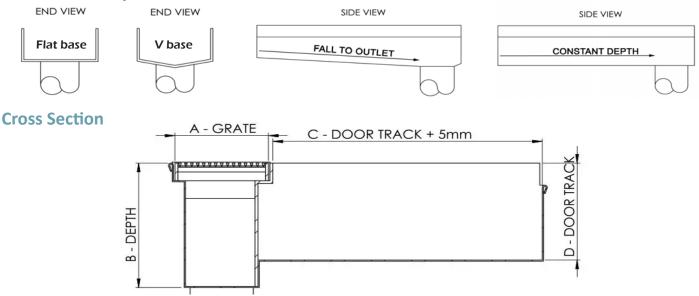

**Specifications** 

| Yeti Zero Threshold Profile Options |                  |                  |            |            |
|-------------------------------------|------------------|------------------|------------|------------|
| Dimension                           | Α                | В                | С          | D          |
| Item Code                           | Grate width (mm) | Drain depth (mm) | Door track | Door track |
| YZT100-100                          | 100              | 100              | custom     | custom     |
| YZT100-120                          | 100              | 120              | custom     | custom     |
| YZT120-100                          | 120              | 100              | custom     | custom     |
| YZT120-120                          | 120              | 120              | custom     | custom     |
| YZTSPECIAL                          | custom           | custom           | custom     | custom     |