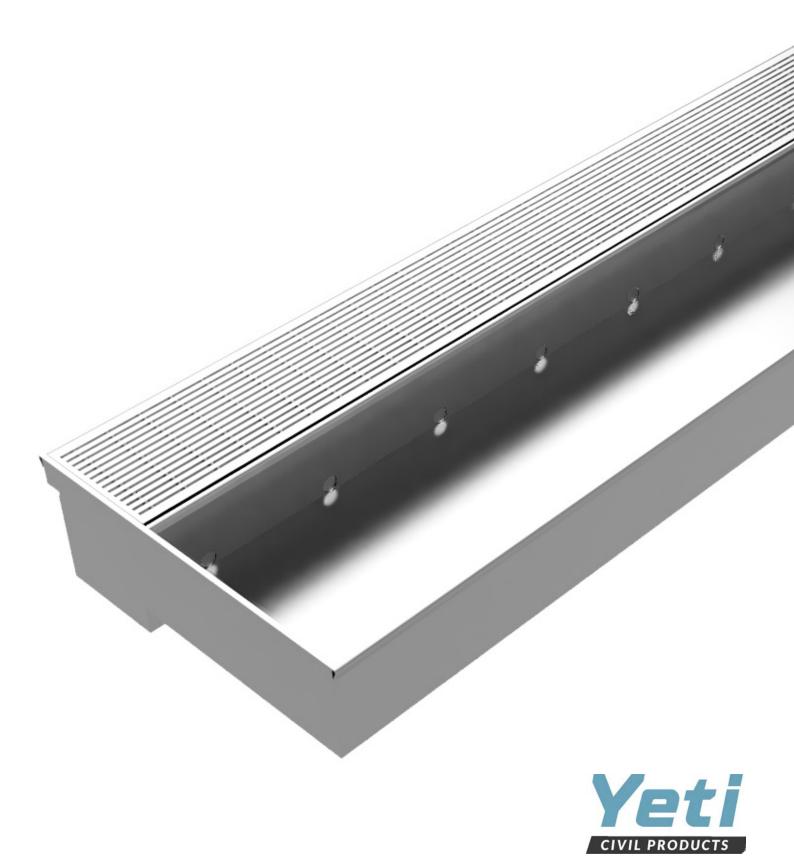

## **YETI Zero Threshold**

**Stainless Steel Threshold Drain System** 

Yeti Zero threshold drains allow you to create a seemless indoor-outdoor space with no step down. Yeti Zero threshold systems integrate with your chosen door assembly for easy assembly. Create the visually appealing space that you are chasing without the risk of drainage issues. After a few questions, we can quickly provide you with indicative pricing for your project. Our first step once an order is placed is to model up the door track from your chosen door supplier and design our system to accommodate your chosen door type. Our attention to detail ensures that you have a perfect installation and successfully protect your home from stormwater. Zero threshold drains are the perfect solution for drainage between buildings and surrounding balcony or paved areas.