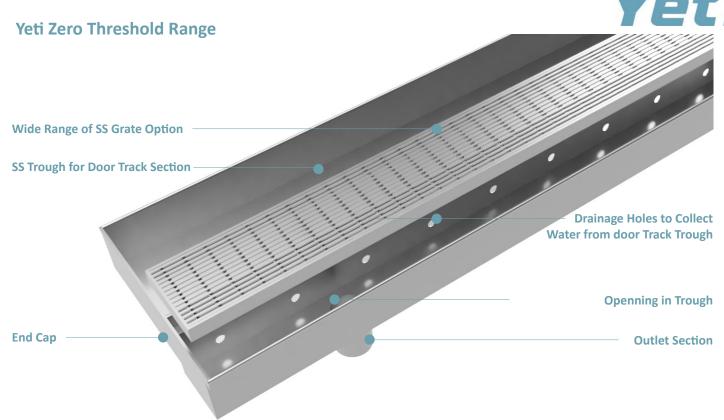

## **YETI Zero Threshold**

**Stainless Steel Threshold Drain System** 





Yeti Zero threshold drains allow you to create a seemless indoor-outdoor space with no step down. Yeti Zero threshold systems integrate with your chosen door assembly for easy assembly. Create the visually appealing space that you are chasing without the risk of drainage issues. After a few questions, we can quickly provide you with indicative pricing for your project. Our first step once an order is placed is to model up the door track from your chosen door supplier and design our system to accommodate your chosen door type. Our attention to detail ensures that you have a perfect installation and successfully protect your home from stormwater. Zero threshold drains are the perfect solution for drainage between buildings and surrounding balcony or paved areas.





**Specifications** 

|