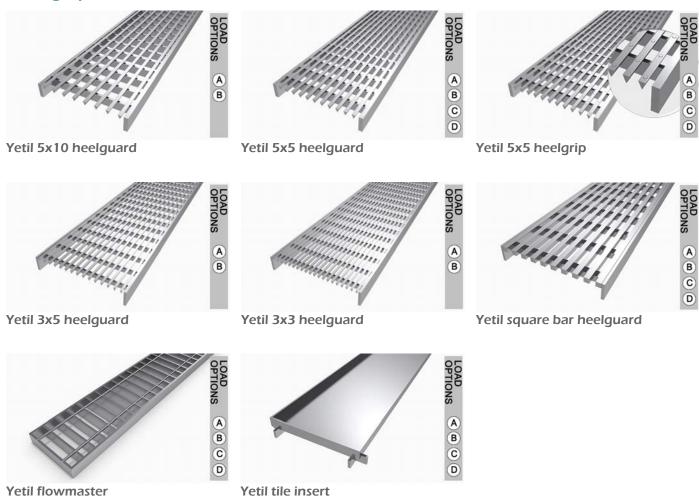

-----------------|------------|------------|
| Dimension                           | Α                | В                | С          | D          |
| Item Code                           | Grate width (mm) | Drain depth (mm) | Door track | Door track |
| YZT100-100                          | 100              | 100              | custom     | custom     |
| YZT100-120                          | 100              | 120              | custom     | custom     |
| YZT120-100                          | 120              | 100              | custom     | custom     |
| YZT120-120                          | 120              | 120              | custom     | custom     |
| YZTSPECIAL                          | custom           | custom           | custom     | custom     |



## **Grating Options**



## **Product Feature**



## Contact Yeti today to discuss the best solution for your project



Yeti Civil Products Pty. Ltd

Ph: 03 9869 3299

E: sales@yeticivil.com.au W: www.yeticivil.com.au

A: 42G Maffra Street, Coolaroo, VIC 3048