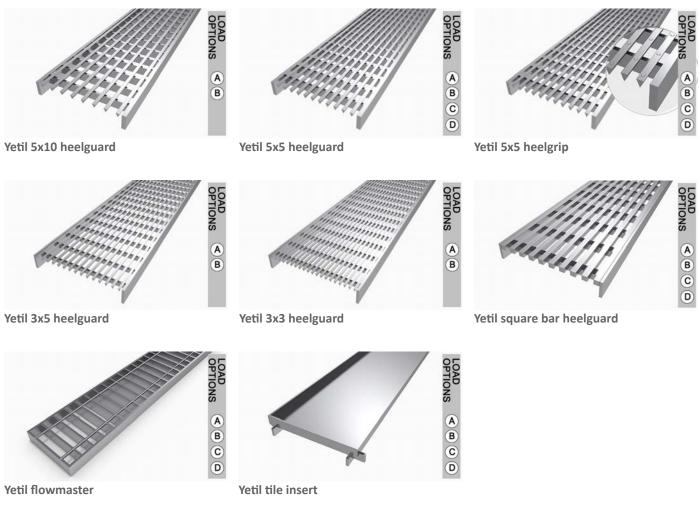

|-------------------------------------------------|
| Α                                | В                                               |
| Grate width (mm)                 | Drain depth (mm)                                |
| 98                               | 50                                              |
| 98                               | 75                                              |
| 124                              | 50                                              |
| 124                              | 75                                              |
| custom                           | custom                                          |
|                                  | A<br>Grate width (mm)<br>98<br>98<br>124<br>124 |

#### **Cross Section**



# **Grating Options**





# **Product Feature**



03 9869 3299

Contact Yeti today to discuss the best solution for your project



Yeti Civil Products Pty. Ltd Ph: 03 9869 3299 E: sales@yeticivil.com.au W: www.yeticivil.com.au A: 42G Maffra Street, Coolaroo, VIC 3048