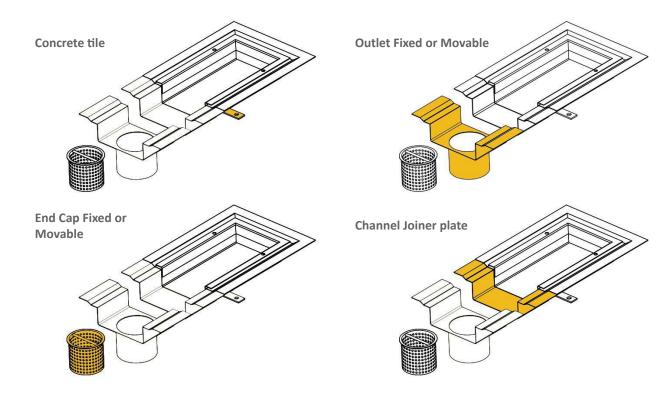

-------------------------|
| Α                                | В                                               |
| Grate width (mm)                 | Drain depth (mm)                                |
| 98                               | 50                                              |
| 98                               | 75                                              |
| 124                              | 50                                              |
| 124                              | 75                                              |
| custom                           | custom                                          |
|                                  | A<br>Grate width (mm)<br>98<br>98<br>124<br>124 |

#### **Cross Section**



# **Grating Options**





# **Product Feature**



03 9869 3299

Contact Yeti today to discuss the best solution for your project



Yeti Civil Products Pty. Ltd Ph: 03 9869 3299 E: sales@yeticivil.com.au W: www.yeticivil.com.au A: 42G Maffra Street, Coolaroo, VIC 3048