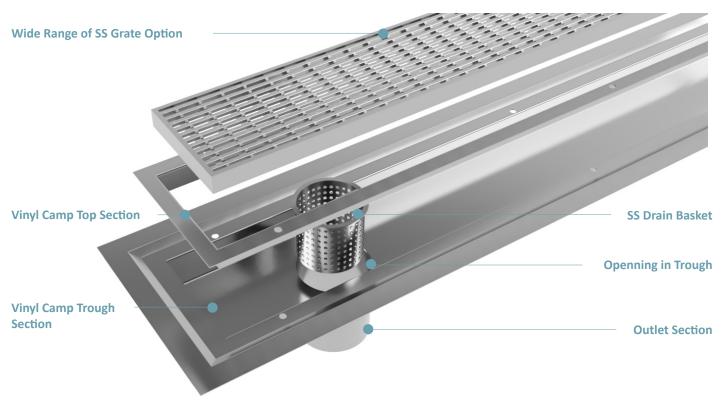

# **Product Feature**

03 9869 3299

Contact Yeti today to discuss the best solution for your project

Yeti Civil Products Pty. Ltd Ph: 03 9869 3299 E: sales@yeticivil.com.au W: www.yeticivil.com.au A: 42G Maffra Street, Coolaroo, VIC 3048

## Yeti Vinyl Clamp Range

Yeti Vinyl clamp systems provide strip drainage to areas with vinyl flooring. Yeti Vinyl clamp drainage systems clamp surrounding vinyl down into the drain to prevent the edge of the vinyl from exposure to traffic and wear and tear. Vinyl clamp drains are commonly used in showers, aged care facilities and kitchens. Accuracy and tight manufacturing tolerances are critical when manufacturing vinyl clamp drains and we ensure that we deliver a perfect product for your project.