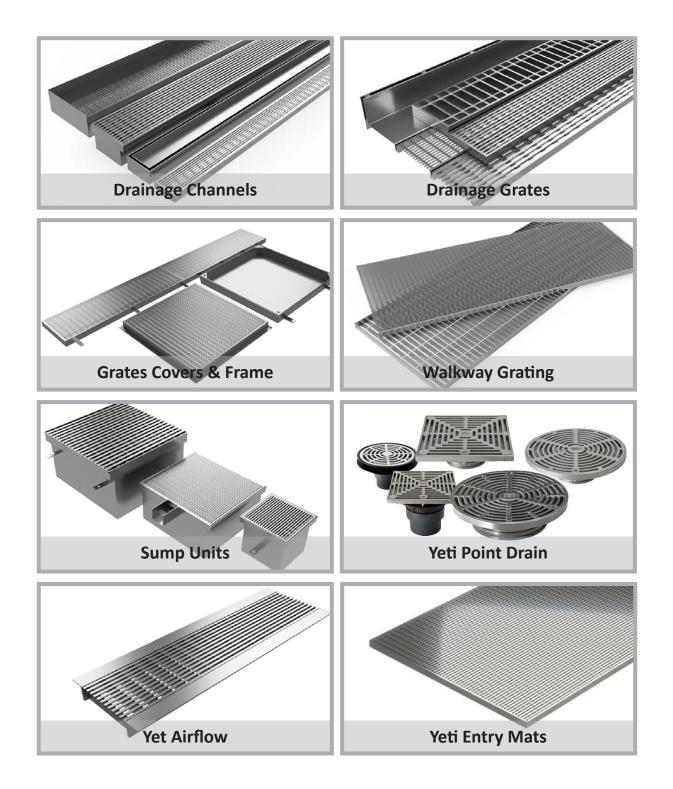

|
| Grate width (mm)                 | Drain depth (mm)                                |
| 98                               | 50                                              |
| 98                               | 75                                              |
| 124                              | 50                                              |
| 124                              | 75                                              |
| custom                           | custom                                          |
|                                  | A<br>Grate width (mm)<br>98<br>98<br>124<br>124 |

#### **Cross Section**



# **Grating Options**





# **Product Feature**



03 9869 3299

Contact Yeti today to discuss the best solution for your project



Yeti Civil Products Pty. Ltd Ph: 03 9869 3299 E: sales@yeticivil.com.au W: www.yeticivil.com.au A: 42G Maffra Street, Coolaroo, VIC 3048