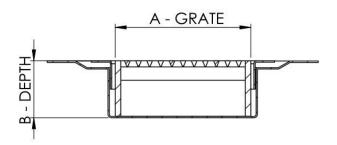

#### **Cross Section**

#### **Specifications**

| Yeti Vinyl Clamp Profile Options |                                                 |
|----------------------------------|-------------------------------------------------|
| Α                                | В                                               |
| Grate width (mm)                 | Drain depth (mm)                                |
| 98                               | 50                                              |
| 98                               | 75                                              |
| 124                              | 50                                              |
| 124                              | 75                                              |
| custom                           | custom                                          |
|                                  | A<br>Grate width (mm)<br>98<br>98<br>124<br>124 |