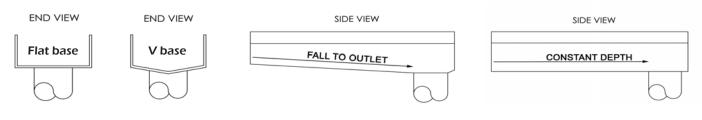

# YETI Vinyl Clamp Stainless Steel Vinyl Clamp Channel System



Call Yeti today on 1300 322 522

# Yeti

## Yeti Vinyl Clamp Range



Yeti Vinyl clamp systems provide strip drainage to areas with vinyl flooring. Yeti Vinyl clamp drainage systems clamp surrounding vinyl down into the drain to prevent the edge of the vinyl from exposure to traffic and wear and tear. Vinyl clamp drains are commonly used in showers, aged care facilities and kitchens. Accuracy and tight manufacturing tolerances are critical when manufacturing vinyl clamp drains and we ensure that we deliver a perfect product for your project.

#### **Channel base option**



#### **Specifications**

| Yeti Vinyl Clamp Profile Options |                                                 |
|----------------------------------|-------------------------------------------------|
| Α                                | В                                               |
| Grate width (mm)                 | Drain depth (mm)                                |
| 98                               | 50                                              |
| 98                               | 75                                              |
| 124                              | 50                                              |
| 124                              | 75                                              |
| custom                           | custom