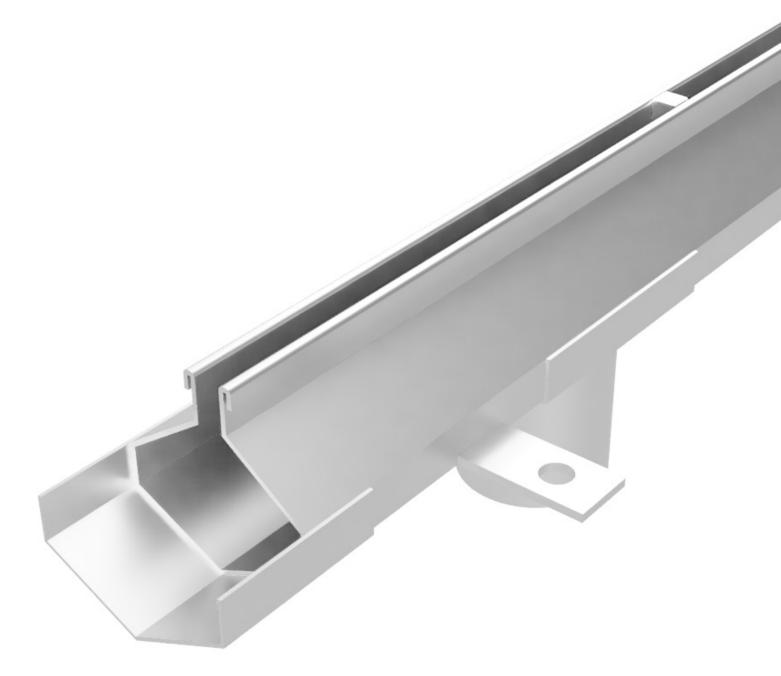

# **Stainless Steel Slotted Channel Drain System**

Call Yeti today on 1300 322 522

Yeti Slotted Drains are a drainage system with minimal visibility from the surface. Our slotted drainage solutions are commonly used in areas such as landscaping, commercial food production, aquatic centres and street scapes. We start by taking an understanding of your site requirements including the type of surrounding surface, paver depths, drain capacity and traffic loadings. Once the site plan is known we recommend a system and quote according to your requirements. Yeti discrete drains will ultimately be supplied to solve your site drainage requirements whilst being largely hidden from view.