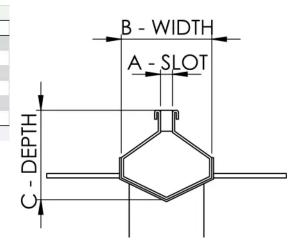

## **Specifications**

| Yeti Slotted Profile Options |                 |                    |                  |
|------------------------------|-----------------|--------------------|------------------|
| Dimension                    | Α               | В                  | C                |
| Item Code                    | Slot width (mm) | Overall width (mm) | Drain depth (mm) |
| YSLOT8-60                    | 8               | 60                 | 60               |
| YSLOT8-70                    | 8               | 70                 | 70               |
| YSLOT10-60                   | 10              | 60                 | 60               |
| YSLOT10-70                   | 10              | 70                 | 70               |
| YSLOTSPECIAL                 | custom          | custom             | custom           |

#### **Cross Section**