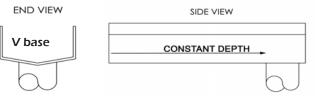

# **YETI Slotted**

# **Stainless Steel Slotted Channel Drain System**





Call Yeti today on 1300 322 522



Yeti Slotted Drains are a drainage system with minimal visibility from the surface. Our slotted drainage solutions are commonly used in areas such as landscaping, commercial food production, aquatic centres and street scapes. We start by taking an understanding of your site requirements including the type of surrounding surface, paver depths, drain capacity and traffic loadings. Once the site plan is known we recommend a system and quote according to your requirements. Yeti discrete drains will ultimately be supplied to solve your site drainage requirements whilst being largely hidden from view.

#### **Channel Base Option**



## **Specifications**

| Yeti Slotted Profile Options |                 |                    |                  |
|------------------------------|-----------------|--------------------|------------------|
| Dimension                    | Α               | В                  | C                |
| Item Code                    | Slot width (mm) | Overall width (mm) | Drain depth (mm) |
| YSLOT8-60                    | 8               | 60                 | 60               |
| YSLOT8-70                    | 8               | 70                 | 70               |
| YSLOT10-60                   | 10              | 60                 | 60               |
| YSLOT10-70                   | 10              | 70                 | 70               |
| YSLOTSPECIAL                 | custom