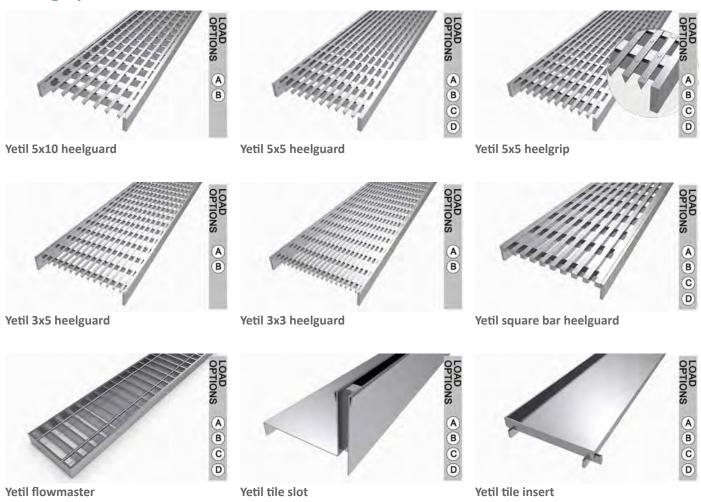

|
| YSL75-25   | 75              | 85                 | 25               |
| YSL75-30   | 75              | 85                 | 30               |
| YSL75-40   | 75              | 85                 | 40               |
| YSL75-50   | 75              | 85                 | 50               |
| YSL100-20  | 100             | 110                | 20               |
| YSL100-25  | 100             | 110                | 25               |
| YSL100-30  | 100             | 110                | 30               |
| YSL100-40  | 100             | 110                | 40               |
| YSL100-50  | 100             | 110                | 50               |
| YSLSPECIAL | custom          | custom             | custom           |

#### **Cross Section**





## **Grating Options**



### **Product Feature**



## Contact Yeti today to discuss the best solution for your project



Yeti Civil Products Pty. Ltd

Ph: 03 9869 3299

E: sales@yeticivil.com.au W: www.yeticivil.com.au

A: 42G Maffra Street, Coolaroo, VIC 3048