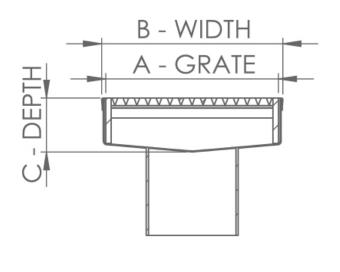

#### **Cross Section**

## **Specifications**

| Dimension  | Α               | В                  | C                |
|------------|-----------------|--------------------|------------------|
| Item Code  | Slot width (mm) | Overall width (mm) | Drain depth (mm) |
| YSL60-20   | 60              | 70                 | 20               |
| YSL60-25   | 60              | 70                 | 25               |
| YSL60-30   | 60              | 70                 | 30               |
| YSL60-40   | 60              | 70                 | 40               |
| YSL60-50   | 60              | 70                 | 50               |
| YSL75-20   | 75              | 85                 | 20               |
| YSL75-25   | 75              | 85                 | 25               |
| YSL75-30   | 75              | 85                 | 30               |
| YSL75-40   | 75              | 85                 | 40               |
| YSL75-50   | 75              | 85                 | 50               |
| YSL100-20  | 100             | 110                | 20               |
| YSL100-25  | 100             | 110                | 25               |
| YSL100-30  | 100             | 110                | 30               |
| YSL100-40  | 100             | 110                | 40               |
| YSL100-50  | 100             | 110                | 50               |
| YSLSPECIAL | custom          | custom             | custom           |