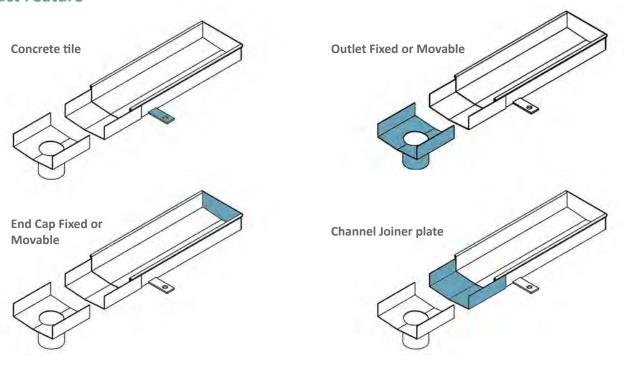

| 75              | 85                 | 25               |
| YSL75-30   | 75              | 85                 | 30               |
| YSL75-40   | 75              | 85                 | 40               |
| YSL75-50   | 75              | 85                 | 50               |
| YSL100-20  | 100             | 110                | 20               |
| YSL100-25  | 100             | 110                | 25               |
| YSL100-30  | 100             | 110                | 30               |
| YSL100-40  | 100             | 110                | 40               |
| YSL100-50  | 100             | 110                | 50               |
| YSLSPECIAL | custom          | custom             | custom           |

#### **Cross Section**





## **Grating Options**



### **Product Feature**



## Contact Yeti today to discuss the best solution for your project



Yeti Civil Products Pty. Ltd

Ph: 03 9869 3299

E: sales@yeticivil.com.au W: www.yeticivil.com.au

A: 42G Maffra Street, Coolaroo, VIC 3048