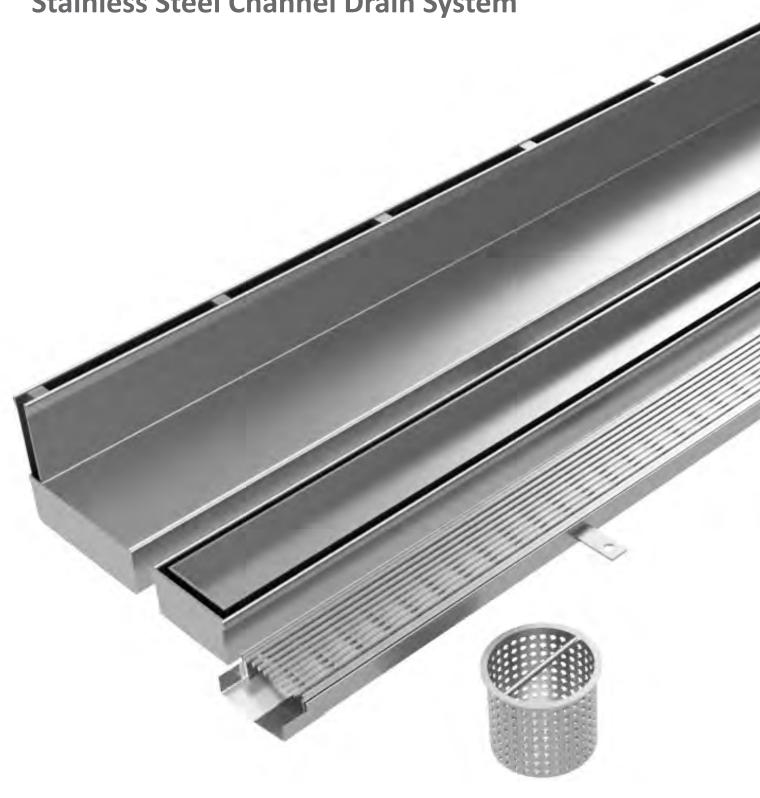

# **YETI Slimline**

**Stainless Steel Channel Drain System** 

### **Yeti Slimline Range**

Yeti Slimline is designed for superior drainage in depth limited installation areas. Our slimline range can be manufactured with a flat base, v base or cross break fall for shorter runs. Yeti slimline can be custom made with seal welded end caps and outlets in positions. We take the time to understand your project and send through a detailed product drawing prior to commencement with manufacturing. For longer runs we supply our slimline products as modular kits all made to length for rapid installation on site. Yeti Slimline is designed and manufactured for seemless installation and superior finish and drainage results.