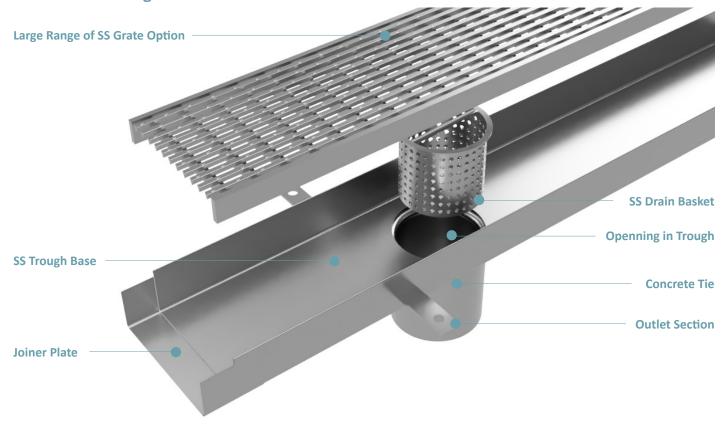

### **Product Feature**

### **Yeti Slimline Range**

Yeti Slimline is designed for superior drainage in depth limited installation areas. Our slimline range can be manufactured with a flat base, v base or cross break fall for shorter runs. Yeti slimline can be custom made with seal welded end caps and outlets in positions. We take the time to understand your project and send through a detailed product drawing prior to commencement with manufacturing. For longer runs we supply our slimline products as modular kits all made to length for rapid installation on site. Yeti Slimline is designed and manufactured for seemless installation and superior finish and drainage results.