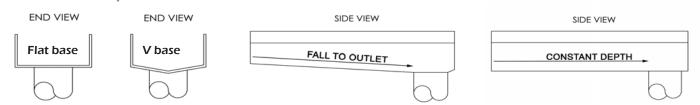

# **YETI Slimline**

**Stainless Steel Channel Drain System** 





## Yeti

### **Yeti Slimline Range**



Yeti Slimline is designed for superior drainage in depth limited installation areas. Our slimline range can be manufactured with a flat base, v base or cross break fall for shorter runs. Yeti slimline can be custom made with seal welded end caps and outlets in positions. We take the time to understand your project and send through a detailed product drawing prior to commencement with manufacturing. For longer runs we supply our slimline products as modular kits all made to length for rapid installation on site. Yeti Slimline is designed and manufactured for seemless installation and superior finish and drainage results.

### **Channel Base Option**



## **Specifications**

| Dimension  | Α               | В                  | C                |
|------------|-----------------|--------------------|------------------|
| Item Code  | Slot width (mm) | Overall width (mm) | Drain depth (mm) |
| YSL60-20   | 60              | 70                 | 20               |
| YSL60-25   | 60              | 70                 | 25               |
| YSL60-30   | 60              | 70                 | 30               |
| YSL60-40   | 60              | 70                 | 40               |
| YSL60-50   | 60              | 70                 | 50               |
| YSL75-20   | 75              | 85                 | 20               |
| YSL75-25   | 75              | 85                 | 25               |
| YSL75-30   | 75              | 85