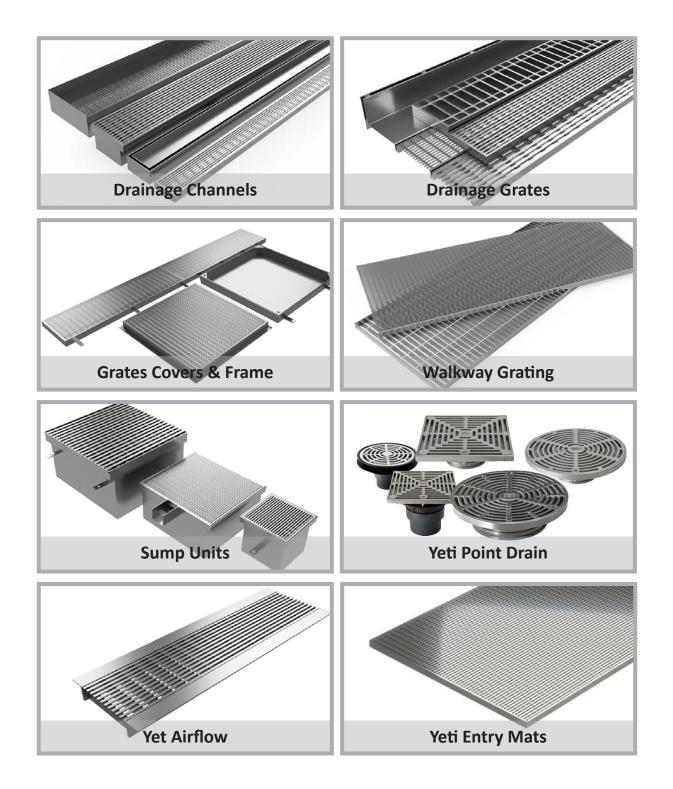

# YETI High Flow Stainless Steel High Flow Drain System

Call Yeti today on 1300 322 522

Yeti high flow range is the best solution for internal and external areas requiring collection and discharge of high volumes of surface liquids. The high flow drainage channel range can be manufactured with flat base, v base or sloped base options meaning that it can used for stormwater and draining to sewer. Yeti high flow is used predominantly in kitchen, deli, food preparation and trade waste areas as well as large outdoor stormwater projects. Yeti high flow features increased hydraulic discharge and grate options to suit all applications.

### **Product Feature**

Contact Yeti today to discuss the best solution for your project

Yeti Civil Products Pty. Ltd Ph: 03 9869 3299 E: sales@yeticivil.com.au W: www.yeticivil.com.au A: 42G Maffra Street, Coolaroo, VIC 3048