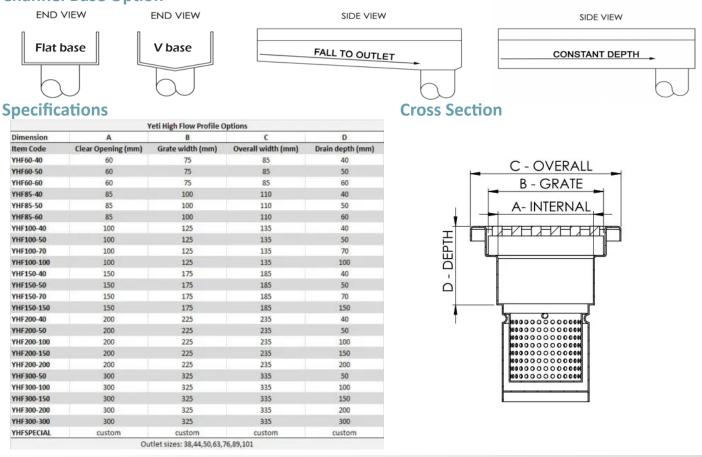

#### **Channel Base Option**

# YETI High Flow Stainless Steel High Flow Drain System

Call Yeti today on 1300 322 522

Yeti high flow range is the best solution for internal and external areas requiring collection and discharge of high volumes of surface liquids. The high flow drainage channel range can be manufactured with flat base, v base or sloped base options meaning that it can used for stormwater and draining to sewer. Yeti high flow is used predominantly in kitchen, deli, food preparation and trade waste areas as well as large outdoor stormwater projects. Yeti high flow features increased hydraulic discharge and grate options to suit all applications.