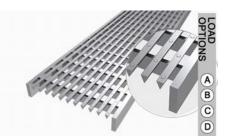

## **Grating Options**

Yetil 5x10 heelguard

Yetil 5x5 heelguard

Yetil 5x5 heelgrip

LOAD

A B C

D

Yetil square bar heelguard