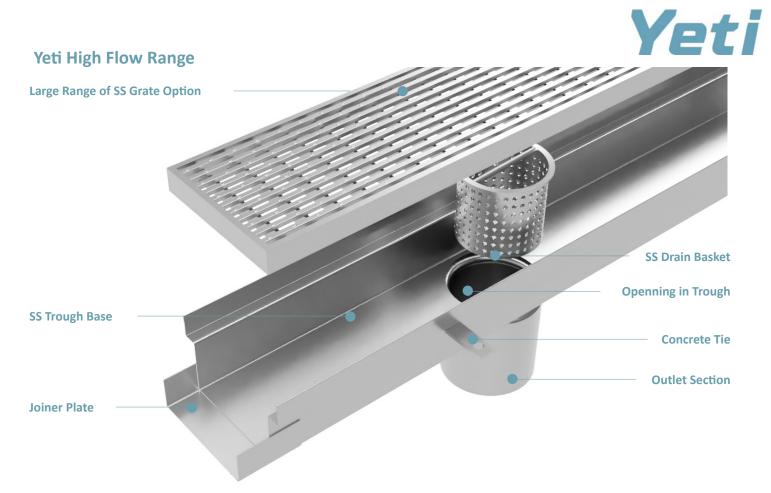

# YETI High Flow Stainless Steel High Flow Drain System

Call Yeti today on 1300 322 522

Yeti high flow range is the best solution for internal and external areas requiring collection and discharge of high volumes of surface liquids. The high flow drainage channel range can be manufactured with flat base, v base or sloped base options meaning that it can used for stormwater and draining to sewer. Yeti high flow is used predominantly in kitchen, deli, food preparation and trade waste areas as well as large outdoor stormwater projects. Yeti high flow features increased hydraulic discharge and grate options to suit all applications.