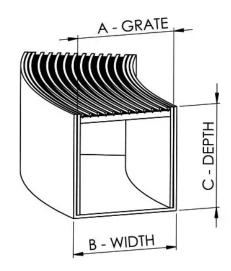

## **Specifications**

| Yeti Curved Profile Options |                  |                    |                  |
|-----------------------------|------------------|--------------------|------------------|
| Dimension                   | Α                | В                  | С                |
| Item Code                   | Grate width (mm) | Overall width (mm) | Drain depth (mm) |
| YCVD75-50                   | 75               | 85                 | 50               |
| YCVD75-70                   | 75               | 85                 | 70               |
| YCVD75-100                  | 75               | 85                 | 100              |
| YCVD100-50                  | 100              | 110                | 50               |
| YCVD100-70                  | 100              | 110                | 70               |
| YCVD100-100                 | 100              | 110                | 100              |
| YCVD150-50                  | 150              | 160                | 50               |
| YCVD150-70                  | 150              | 160                | 70               |
| YCVD150-100                 | 150              | 160                | 100              |
| YCVD200-50                  | 200              | 210                | 50               |
| YCVD200-70                  | 200              | 210                | 70               |
| YCVD200-100                 | 200              | 210                | 100              |
| YCVDSPECIAL                 | custom           | custom             | custom           |

#### **Cross Section**