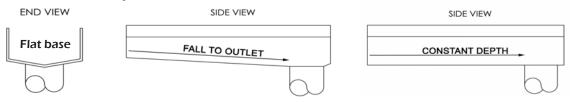

# **YETI CURVE**

# **Stainless Steel Curve Channel Drain**







#### **Yeti Curve Range**



Yeti Curved drain is a drainage system which is curved to suit your on site requirements. Do you have a curved entrance door, curved windows, curved retaining wall or other curved feature that you need to drain around? Send us your plans and we will custom design a curved drainage system to suit your project. Our drains are curved to suit your required radius, eliminating the need to segment a curve from straight sections of drainage channels. Our aim is to supply you with a drainage system that acheives the aesthetic goals of your project whilst successfully draining stormwater away from the surface.





## **Specifications**

| Yeti Curved Profile Options |                  |                    |                  |
|-----------------------------|------------------|--------------------|------------------|
| Dimension                   | Α                | В                  | С                |
| Item Code                   | Grate width (mm) | Overall width (mm) | Drain depth (mm) |
| YCVD75-50                   | 75               | 85                 | 50               |
| YCVD75-70                   | 75               | 85                 | 70               |
| YCVD75-100                  | 75               | 85                 | 100              |
| YCVD100-50                  | 100              | 110                | 50               |
| YCVD100-70                  | 100