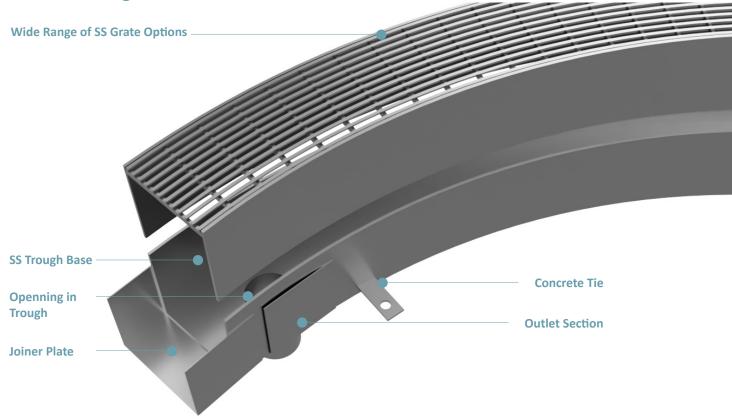

# **YETI CURVE**

# **Stainless Steel Curve Channel Drain**







#### **Yeti Curve Range**



Yeti Curved drain is a drainage system which is curved to suit your on site requirements. Do you have a curved entrance door, curved windows, curved retaining wall or other curved feature that you need to drain around? Send us your plans and we will custom design a curved drainage system to suit your project. Our drains are curved to suit your required radius, eliminating the need to segment a curve from straight sections of drainage channels. Our aim is to supply you with a drainage system that acheives the aesthetic goals of your project whilst successfully draining stormwater away from the surface.





## **Specifications**

| Yeti Curved Profile Options |                  |                    |                  |
|-----------------------------|------------------|--------------------