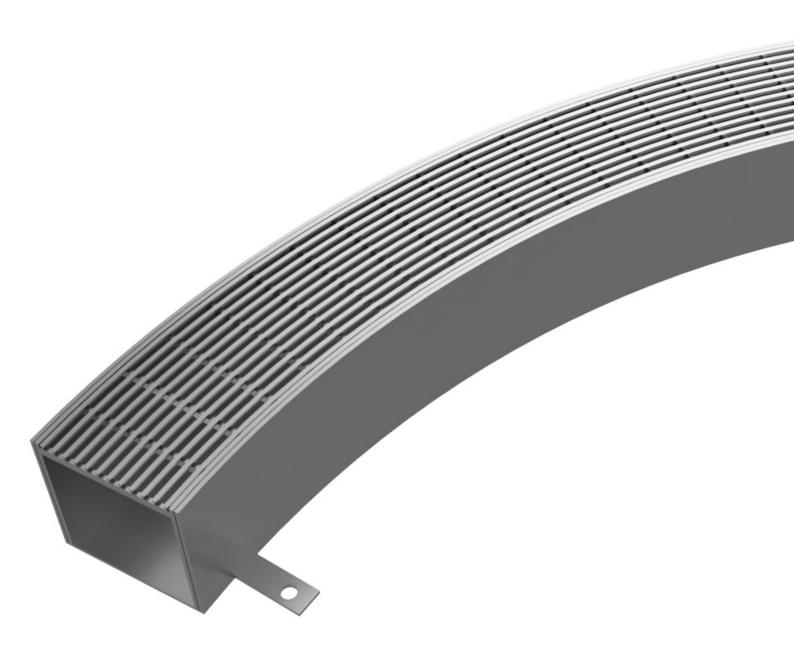

#### **Yeti Curve Range**

Yeti Curved drain is a drainage system which is curved to suit your on site requirements. Do you have a curved entrance door, curved windows, curved retaining wall or other curved feature that you need to drain around? Send us your plans and we will custom design a curved drainage system to suit your project. Our drains are curved to suit your required radius, eliminating the need to segment a curve from straight sections of drainage channels. Our aim is to supply you with a drainage system that acheives the aesthetic goals of your project whilst successfully draining stormwater away from the surface.