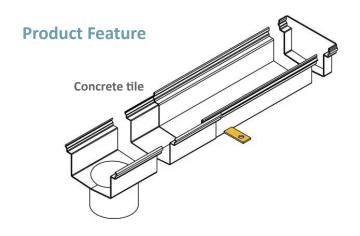

# **YETI Connect**

**Stainless Steel Modular Drain System** 

Yeti Connect is our off the shelf modular stainless steel channel and grate system with connecting joiners, end caps and outlets. Yeti Connect is designed for a broad range of drainage applications including stormwater in bathroom, balcony, poolside, driveway or landscaping projects. You can select from heelguard slip resistant grate options suitable for pedestrian, car or truck traffic depending on your requirements. Yeti Connect allows you to easily and quickly install long runs of channels with premium results.

### **Channel Base Option**