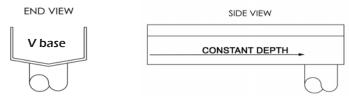

### **Channel Base Option**

## **Specifications**

| Yeti Connect Profile Options |                    |                  |                    |                  |
|------------------------------|--------------------|------------------|--------------------|------------------|
| Dimension                    | Α                  | В                | С                  | D                |
| Item Code                    | Clear Opening (mm) | Grate width (mm) | Overall width (mm) | Drain depth (mm) |
| YC100                        | 100                | 125              | 135                | 75               |
| vcano                        | 200                | 220              | 220                | OE.              |