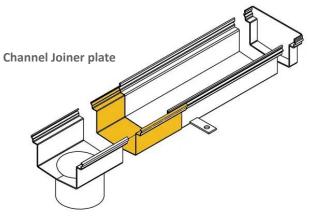

# **YETI Connect**

**Stainless Steel Modular Drain System** 

Yeti Connect is our off the shelf modular stainless steel channel and grate system with connecting joiners, end caps and outlets. Yeti Connect is designed for a broad range of drainage applications including stormwater in bathroom, balcony, poolside, driveway or landscaping projects. You can select from heelguard slip resistant grate options suitable for pedestrian, car or truck traffic depending on your requirements. Yeti Connect allows you to easily and quickly install long runs of channels with premium results.