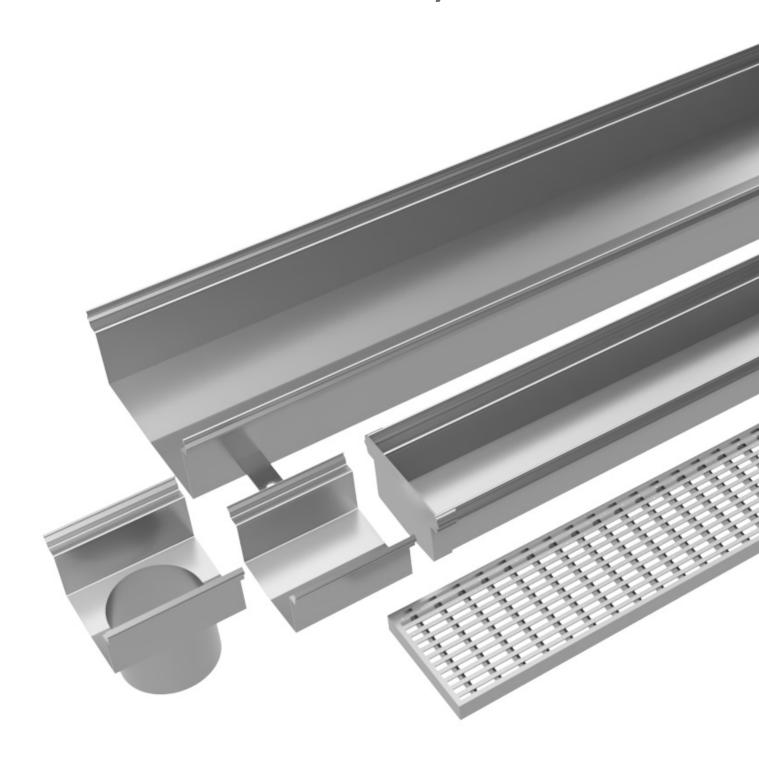

# **YETI Connect**

**Stainless Steel Modular Drain System** 

Yeti Connect is our off the shelf modular stainless steel channel and grate system with connecting joiners, end caps and outlets. Yeti Connect is designed for a broad range of drainage applications including stormwater in bathroom, balcony, poolside, driveway or landscaping projects. You can select from heelguard slip resistant grate options suitable for pedestrian, car or truck traffic depending on your requirements. Yeti Connect allows you to easily and quickly install long runs of channels with premium results.