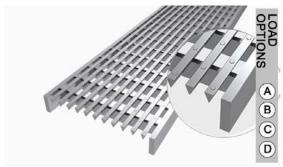

cations**

| Yeti Connect Profile Options |                    |                  |                    |                  |
|------------------------------|--------------------|------------------|--------------------|------------------|
| Dimension                    | Α                  | В                | С                  | D                |
| Item Code                    | Clear Opening (mm) | Grate width (mm) | Overall width (mm) | Drain depth (mm) |
| YC100                        | 100                | 125              | 135                | 75               |
| vcano                        | 200                | 220              | 220                | OE.              |

Outlet sizes: 75, 89, 101

# C - OVERALL B - GRATE A- INTERNAL

**Cross Section** 



## **Grating Options**



Yetil 5x5 heelgrip









# Contact Yeti today to discuss the best solution for your project



Yeti Civil Products Pty. Ltd

Ph: 03 9869 3299

E: sales@yeticivil.com.au W: www.yeticivil.com.au

A: 42G Maffra Street, Coolaroo, VIC 3048