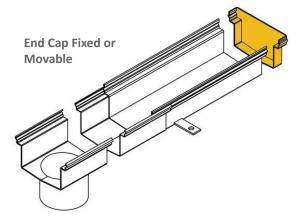

# **YETI Connect**

**Stainless Steel Modular Drain System** 

Yeti Connect is our off the shelf modular stainless steel channel and grate system with connecting joiners, end caps and outlets. Yeti Connect is designed for a broad range of drainage applications including stormwater in bathroom, balcony, poolside, driveway or landscaping projects. You can select from heelguard slip resistant grate options suitable for pedestrian, car or truck traffic depending on your requirements. Yeti Connect allows you to easily and quickly install long runs of channels with premium results.