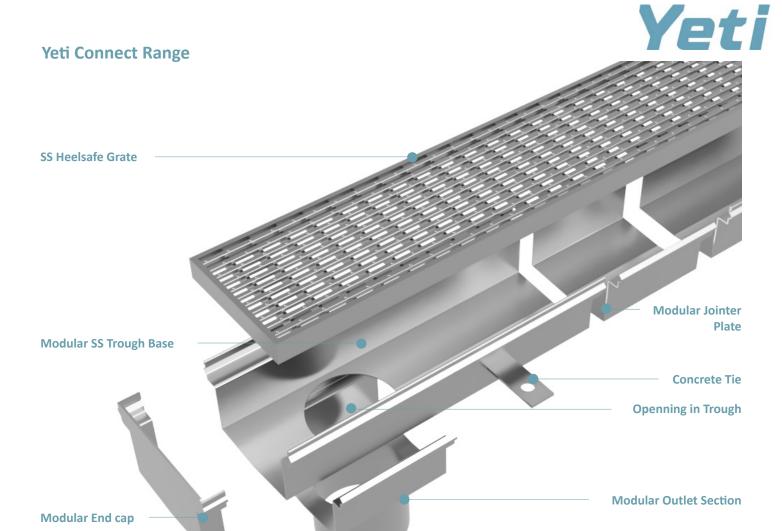

# **YETI Connect**

**Stainless Steel Modular Drain System** 

Yeti Connect is our off the shelf modular stainless steel channel and grate system with connecting joiners, end caps and outlets. Yeti Connect is designed for a broad range of drainage applications including stormwater in bathroom, balcony, poolside, driveway or landscaping projects. You can select from heelguard slip resistant grate options suitable for pedestrian, car or truck traffic depending on your requirements. Yeti Connect allows you to easily and quickly install long runs of channels with premium results.

### **Channel Base Option**