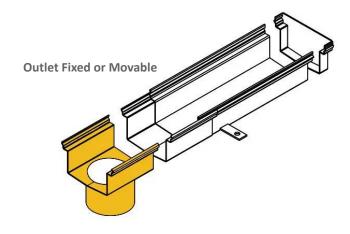

# **YETI Connect**

**Stainless Steel Modular Drain System** 

Yeti Connect is our off the shelf modular stainless steel channel and grate system with connecting joiners, end caps and outlets. Yeti Connect is designed for a broad range of drainage applications including stormwater in bathroom, balcony, poolside, driveway or landscaping projects. You can select from heelguard slip resistant grate options suitable for pedestrian, car or truck traffic depending on your requirements. Yeti Connect allows you to easily and quickly install long runs of channels with premium results.

Outlet sizes: 75, 89, 101