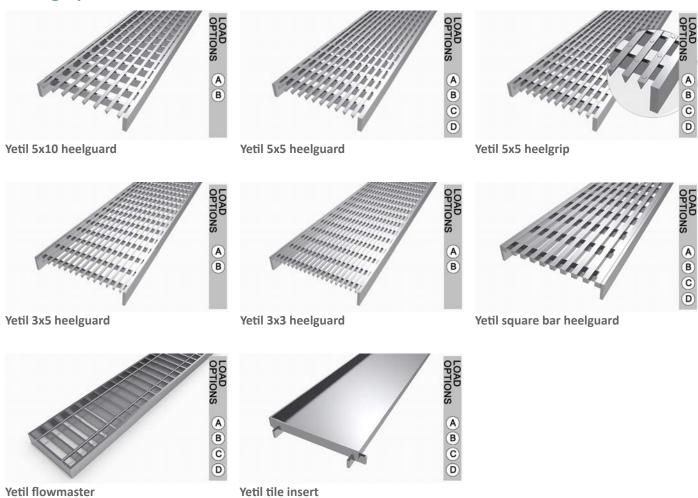

#### **Grating Options**

#### **Yeti Tilefold Range**

Yeti tile fold incorporates a full surrounding flashing for water proofing to bond to and tile over. Our tile fold drainage system is perfect for showers, end of trip facilities and wet rooms. We start by taking an understanding of the site setup including substrate and tile choices. Once the materials are confirmed we can design a system which works with your bathroom setup. Combine our tile fold system with a selected heelguard grate type or with our tile insert trays. The Yeti Tile Fold system makes it easier for contractors to create a water tight, effective installation and achieve a superb seamless installation with superior aesthetics.