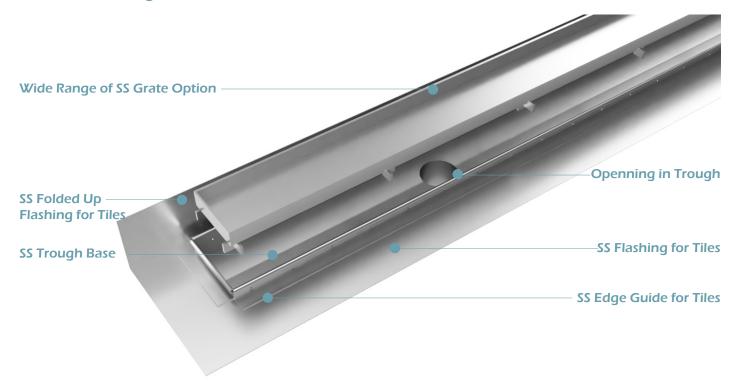

# **YETI Tilefold**

## **Stainless Steel Tilefold Drain System**





#### **Yeti Tilefold Range**





Yeti tile fold incorporates a full surrounding flashing for water proofing to bond to and tile over. Our tile fold drainage system is perfect for showers, end of trip facilities and wet rooms. We start by taking an understanding of the site setup including substrate and tile choices. Once the materials are confirmed we can design a system which works with your bathroom setup. Combine our tile fold system with a selected heelguard grate type or with our tile insert trays. The Yeti Tile Fold system makes it easier for contractors to create a water tight, effective installation and achieve a superb seamless installation with superior aesthetics.

#### **Channel Base Option**



#### **Specifications**

#### **Cross Section**

| Dimension  | Α                | В                | С          |