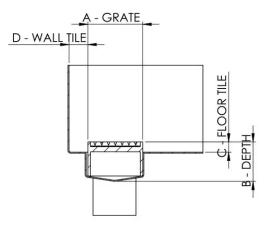

#### **Specifications**

#### **Cross Section**

| Dimension  | Α                | В                | С          | D         |
|------------|------------------|------------------|------------|-----------|
| Item Code  | Grate width (mm) | Drain depth (mm) | Floor tile | Wall tile |
| YTF60-40   | 60               | 40               | to order   | to order  |
| YTF60-50   | 60               | 50               | to order   | to order  |
| YTF75-40   | 75               | 40               | to order   | to order  |
| YTF75-50   | 75               | 50               | to order   | to order  |
| YTF90-40   | 90               | 40               | to order   | to order  |
| YTF90-50   | 90               | 50               | to order   | to order  |
| YTFSPECIAL | custom           | custom           | custom     | custom    |