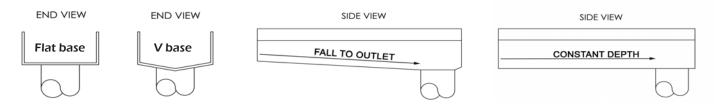

# **YETI Tilefold**

## **Stainless Steel Tilefold Drain System**





#### **Yeti Tilefold Range**





Yeti tile fold incorporates a full surrounding flashing for water proofing to bond to and tile over. Our tile fold drainage system is perfect for showers, end of trip facilities and wet rooms. We start by taking an understanding of the site setup including substrate and tile choices. Once the materials are confirmed we can design a system which works with your bathroom setup. Combine our tile fold system with a selected heelguard grate type or with our tile insert trays. The Yeti Tile Fold system makes it easier for contractors to create a water tight, effective installation and achieve a superb seamless installation with superior aesthetics.

#### **Channel Base Option**



#### **Specifications**

#### **Cross Section**

| Dimension  | Α                | В                | С          | D         |
|------------|------------------|------------------|------------|-----------|
| Item Code  | Grate width (mm) | Drain depth (mm) | Floor tile | Wall tile |
| YTF60-40   | 60               | 40               | to order   | to order  |
| YTF60-50   | 60               | 50               | to order   | to order  |
| YTF75-40   | 75               | 40               | to order   | to order  |
| YTF75-50   | 75               | 50               | to order   | to order  |
| YTF90-40   | 90               | 40               | to order   | to order  |
| YTF90-50   | 90               | 50               | to order   | to order  |
| YTFSPECIAL | custom           | custom