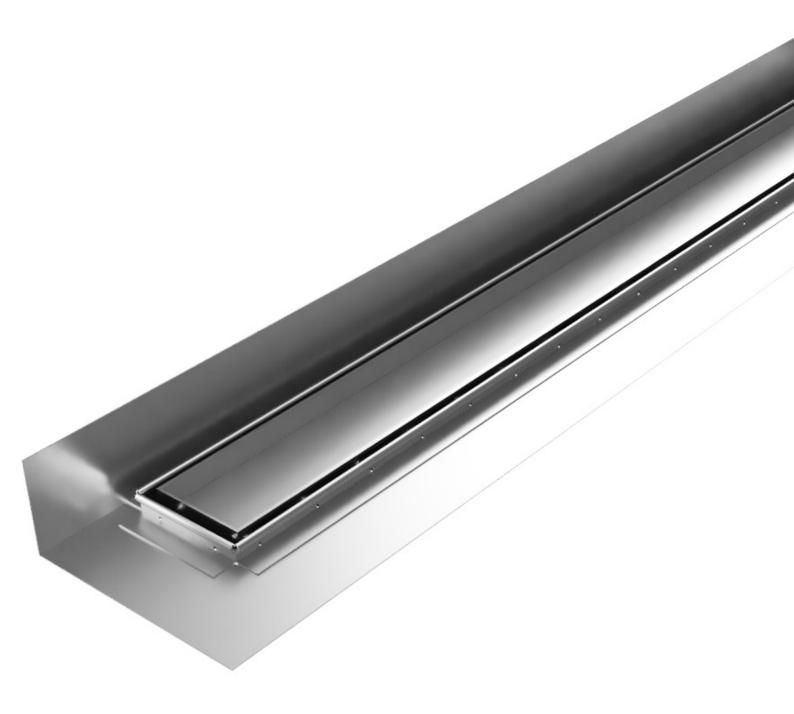

#### **Yeti Tilefold Range**

Yeti tile fold incorporates a full surrounding flashing for water proofing to bond to and tile over. Our tile fold drainage system is perfect for showers, end of trip facilities and wet rooms. We start by taking an understanding of the site setup including substrate and tile choices. Once the materials are confirmed we can design a system which works with your bathroom setup. Combine our tile fold system with a selected heelguard grate type or with our tile insert trays. The Yeti Tile Fold system makes it easier for contractors to create a water tight, effective installation and achieve a superb seamless installation with superior aesthetics.