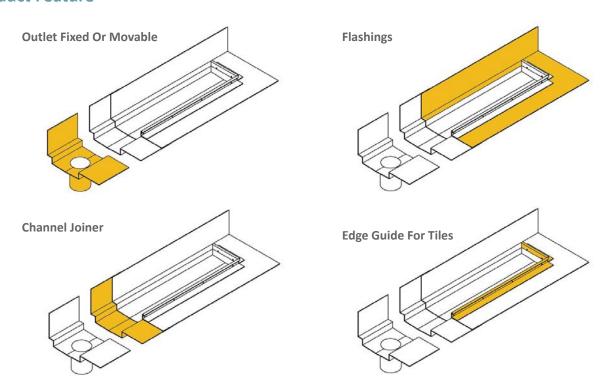

#### **Product Feature**

#### **Yeti Tilefold Range**

Yeti tile fold incorporates a full surrounding flashing for water proofing to bond to and tile over. Our tile fold drainage system is perfect for showers, end of trip facilities and wet rooms. We start by taking an understanding of the site setup including substrate and tile choices. Once the materials are confirmed we can design a system which works with your bathroom setup. Combine our tile fold system with a selected heelguard grate type or with our tile insert trays. The Yeti Tile Fold system makes it easier for contractors to create a water tight, effective installation and achieve a superb seamless installation with superior aesthetics.